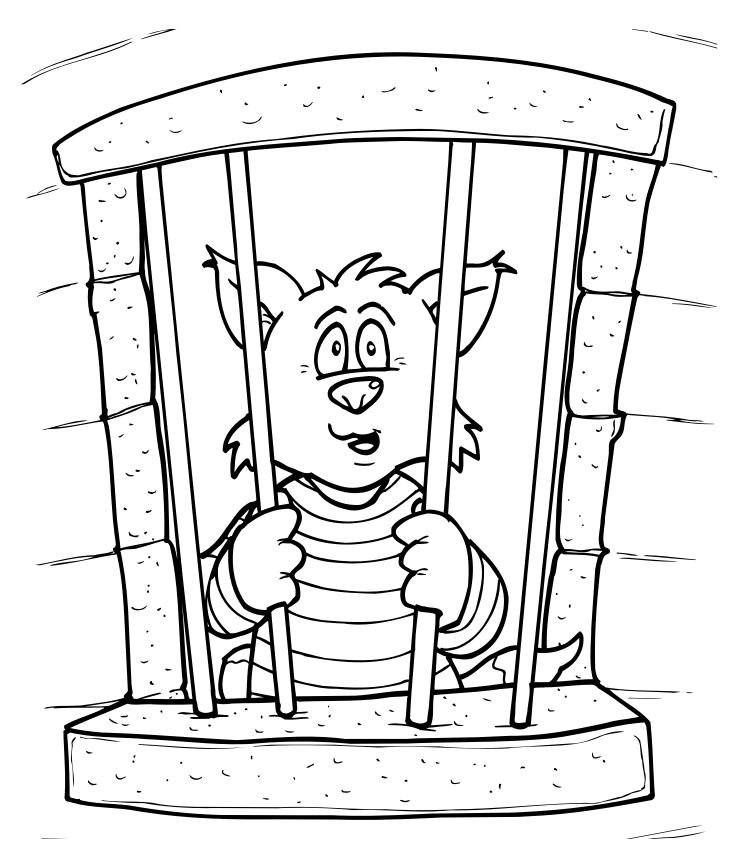

## DEPARTMENT

The sheriff's department is also in charge of the county jail. This is where they lock up people who have broken the law. These are called prisoners and they are locked in cells.

The deputies patrol the county roads. They can give speeding tickets or warn people to drive safely. They also deliver official documents to people at their homes.