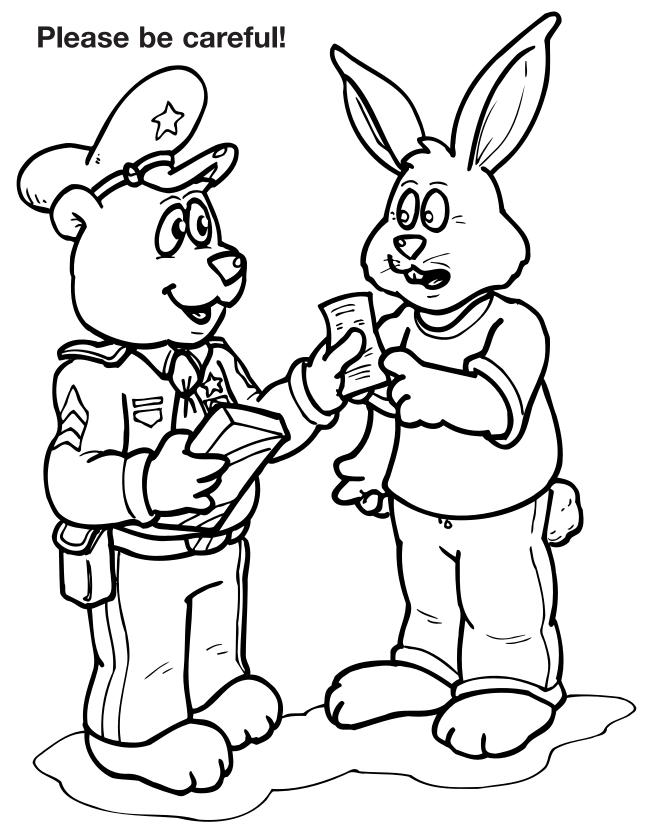

## DEPARTMENT

The sheriff's department is also in charge of the county jail. This is where they lock up people who have broken the law. These are called prisoners and they are locked in cells.

The deputies patrol the county roads. They can give speeding tickets or warn people to drive safely. They also deliver official documents to people at their homes.